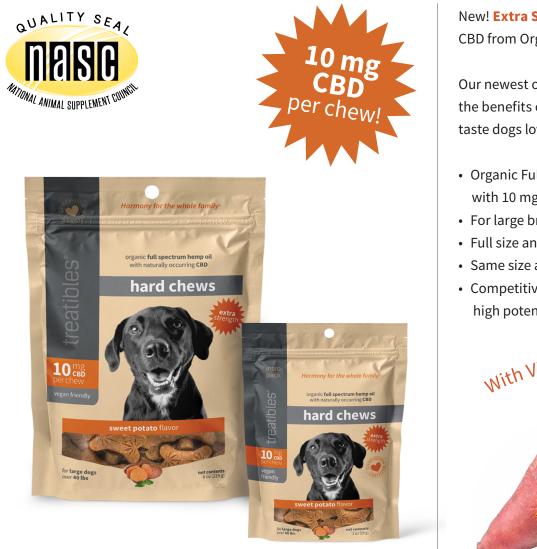

## extra strength HARD CHEWS

New! **Extra Strength** Hard Chews with **10 mg** of CBD from Organic Full Spectrum Hemp Extract!

Our newest offering makes it even easier to provide the benefits of hemp CBD oil with the **sweet potato** taste dogs love!

- Organic Full Spectrum Hemp CBD Extract with 10 mg of CBD per Chew
- For large breed dogs over 40 lbs
- Full size and Intro Pack size bags
- Same size and shape as large Hard Chews
- Competitive price per milligram; infused with high potency CBD oil

## Full Size Bags

- MSRP \$45 per full size bag
- Contains approximately 45 Chews per bag

- Intro Pack Bags
- MSRP \$10 per Intro Pack bag
- Contains approximately 7 Chews per Intro Pack bag

Free of pesticides, heavy metals and biocontaminants | Safe • Non-toxic • Non-intoxicating Made in the USA with US and globally sourced ingredients